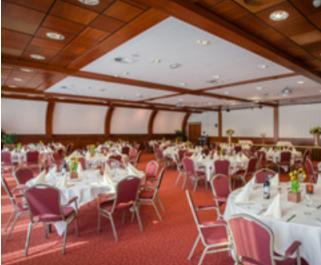

Meetings can take place in one of the 33 function rooms in the hotel. These vary in size from 30m2 to halls of 1,000m<sup>2</sup> for large congresses, events and festivities. The hotel Zuiderduin itself has more than 400 comfortable rooms with all 'mod cons'. Last year, this room capacity was increased by 144 rooms, as the nearby new Strandhotel Golfzang was included in the Zuiderduin portfolio.