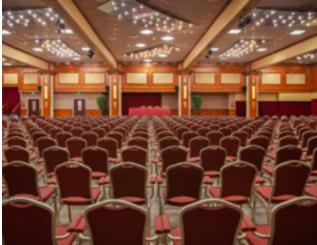

Meetings can take place in one of the 33 function rooms in the hotel. These vary in size from 30m2 to halls of 1,000m<sup>2</sup> for large congresses, events and festivities. The hotel Zuiderduin itself has more than 400 comfortable rooms with all 'mod cons'. Last year, this room capacity was increased by 144 rooms, as the nearby new Strandhotel Golfzang was included in the Zuiderduin portfolio.